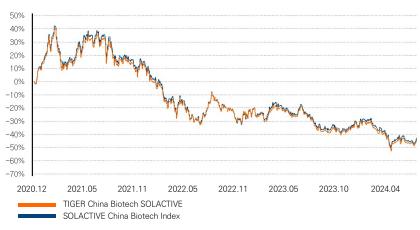

## Performance

|                       | 1M   | ЗМ   | 6M     | 1Y     | 2Y     | YTD Since<br>Inception | Volatility |
|-----------------------|------|------|--------|--------|--------|------------------------|------------|
| TIGER China Biotech S | 5.78 | 8.64 | -20.00 | -26.10 | -55.42 | -7.95 -43.73           | 29.35      |
| SOLACTIVE China Biote | 5.07 | 7.96 | -19.60 | -25.45 | -55.24 | -10.77 -42.43          | 28.03      |